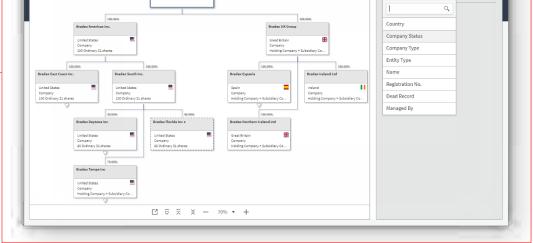

## Structure charting

Visualize and document hierarchies, dependencies and efficiencies.

## How Diligent Entities unites people, processes and information

- Provide universally accessible data libraries
- Support regulatory requirements through the Compliance Calendar
- Automate signature processes
- Visualize the entire corporate structure with interactive and dynamic structure charts

## How Diligent Entities supports automation

- Provide ready-made templates for reporting
- Schedule forms for e-filing automatically
- Utilize dynamic watermarking
- Construct group structure visualization